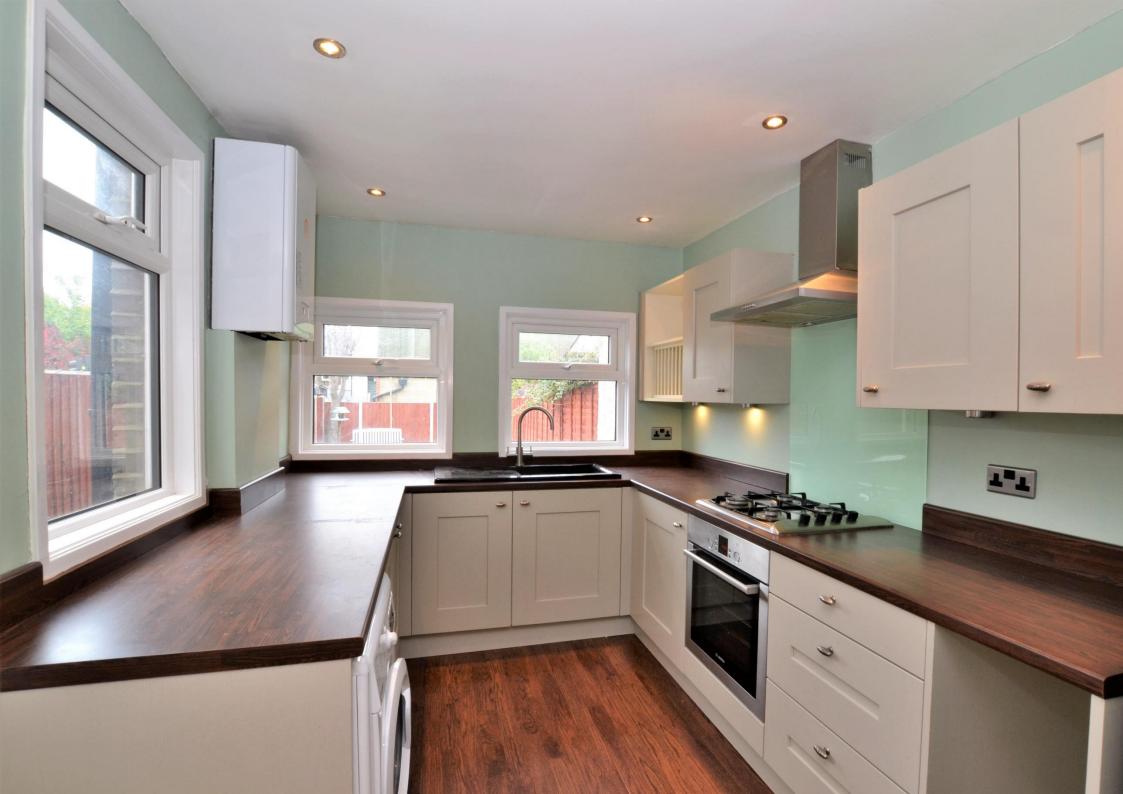

This bright & airy home benefits from a stylish four-piece bathroom suite, it has a landscaped low maintenance rear garden, and enjoys good décor throughout. Additionally, the property is fully double glazed and features gas central heating via a combi-boiler.

The accommodation comprises two double bedrooms with interconnecting storage, a pretty landing area with feature fireplace, a four-piece bathroom suite with separate shower cubicle & free-standing bath, a bay fronted living room, a separate dining room, a contemporary fitted kitchen, and a private 39' rear garden with access to the side passageway.