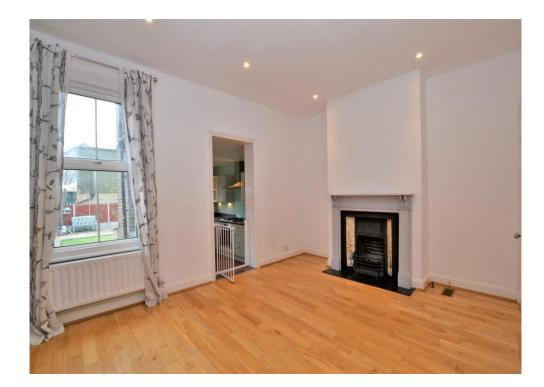

The accommodation comprises two double bedrooms with interconnecting storage, a pretty landing area with feature fireplace, a four-piece bathroom suite with separate shower cubicle & free-standing bath, a bay fronted living room, a separate dining room, a contemporary fitted kitchen, and a private 39' rear garden with access to the side passageway.