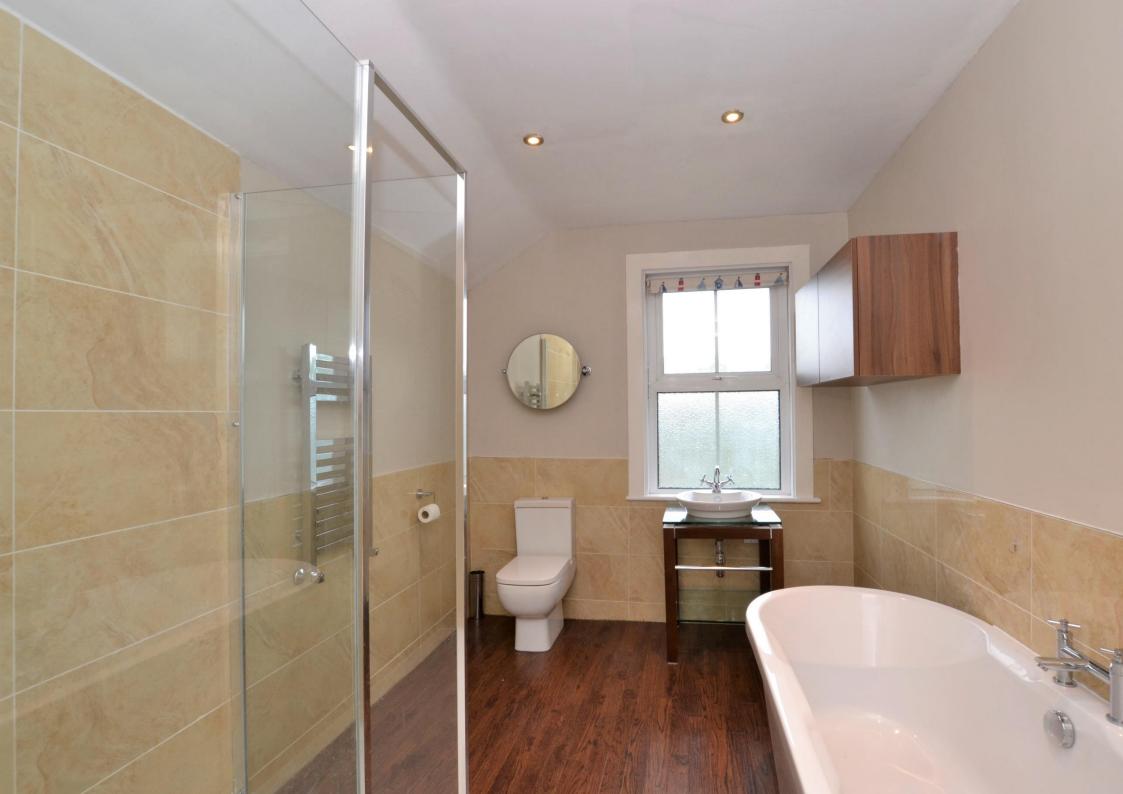

This bright & airy home benefits from a stylish four-piece bathroom suite, it has a landscaped low maintenance rear garden, and enjoys good décor throughout. Additionally, the property is fully double glazed and features gas central heating via a combi-boiler.

The accommodation comprises two double bedrooms with interconnecting storage, a pretty landing area with feature fireplace, a four-piece bathroom suite with separate shower cubicle & free-standing bath, a bay fronted living room, a separate dining room, a contemporary fitted kitchen, and a private 39' rear garden with access to the side passageway.