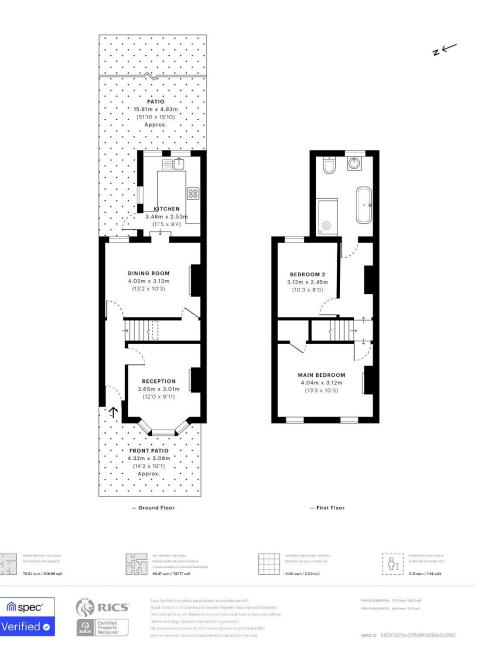

CHURCHILL ROAD, SOUTH CROYDON Guide price £425,000

П

LANDS

Churchill Road, CR2

CAPTURE DATE 16/09/2022 LASER SCAN POINTS 109,685,713

GROSS INTERNAL AREA

76.82 sqm / 826.88 sqft

info@folklands.com - 020 8686 0002

The accommodation comprises two double bedrooms with interconnecting storage, a pretty landing area with feature fireplace, a four-piece bathroom suite with separate shower cubicle & free-standing bath, a bay fronted living room, a separate dining room, a contemporary fitted kitchen, and a private 39' rear garden with access to the side passageway.