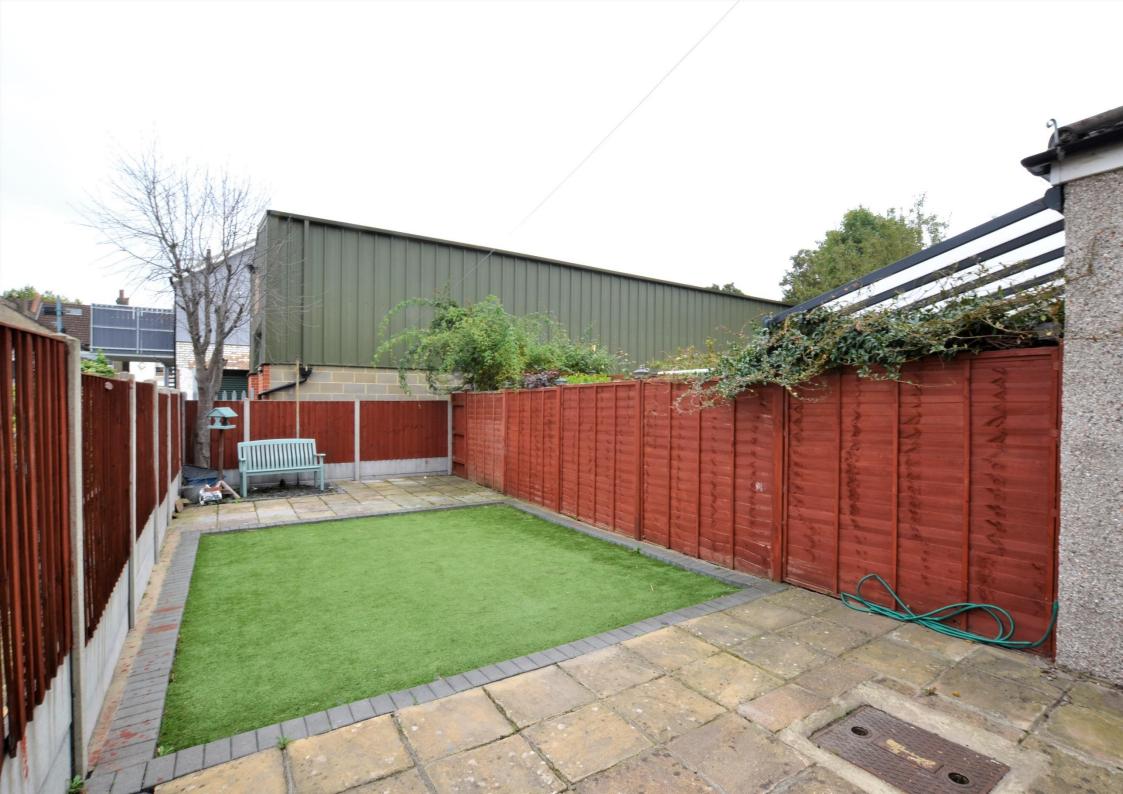

The accommodation comprises two double bedrooms with interconnecting storage, a pretty landing area with feature fireplace, a four-piece bathroom suite with separate shower cubicle & free-standing bath, a bay fronted living room, a separate dining room, a contemporary fitted kitchen, and a private 39' rear garden with access to the side passageway.